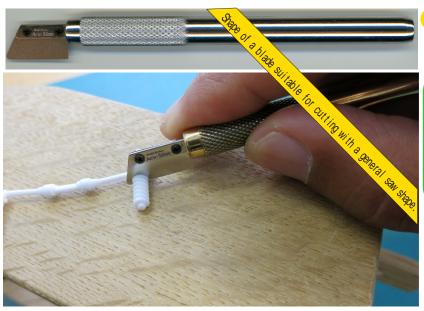

## Micro vario saw Characteristics and usage of each micro-varrio saw blade shape

Micro vario saw Standard Set. (Aluminum)

Example) Cutting of lower arm and suspension. For a cutting where the blade thickness of 0.05 mm lives to the maximum The most suitable shape. After cutting off both parts Ideal when you want to use!