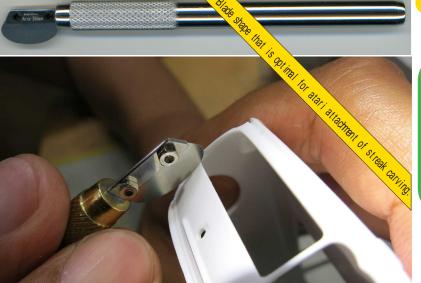

## Micro vario saw Circle Set. (Aluminum)

Example) Ideal for streak carving! Round type also enters thin stripes, Increase gradually Deepen the first Atari Sometimes it's easier to use than I imagined, It finishes cleanly.