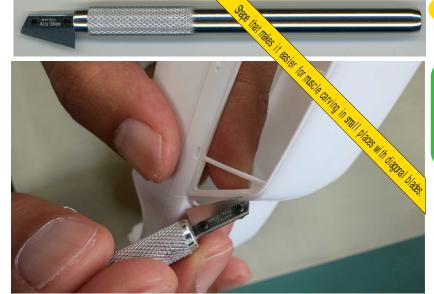

## Micro vario saw Diagonal Set. (Aluminum)

Example) For muscle carving in triangular shape such as corner of corner. Since the tip is curved, It is easy to enter, it is ideal for fine work with oblique shape